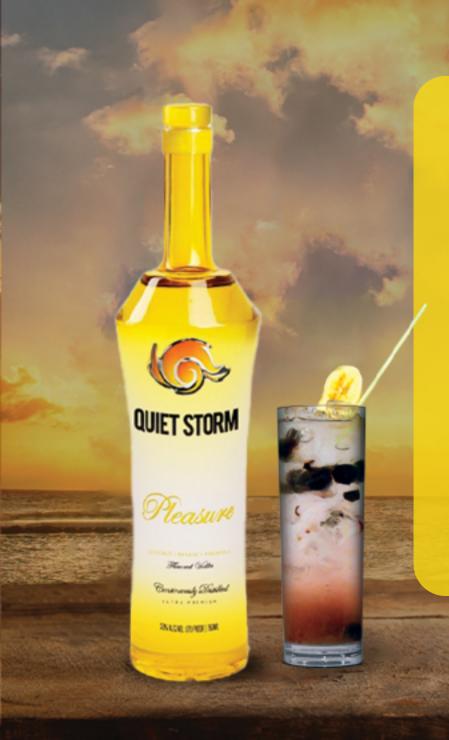

#### Pleasure at Sunrise

1 ½ OZ QUIET STORM PLEASURE

1/2 OZ ORANGE LIQUEUR

1 ½ OZ PINEAPPLE JUICE

1/2 OZ CRANBERRY JUICE

1 tsp fresh ripped basil leaves

1 STRAWBERRY – SLICED

MUDDLE BASIL & STRAWBERRIES TOGETHER IN A GLASS. FILL WITH ICE. ADD PLEASURE & PINEAPPLE JUICE. STIR & TOP WITH CRANBERRY JUICE. GARNISH WITH A FRESH STRAWBERRY.

PRODUCT: PLEASURE - COCKTAIL TYPE: SHORT DRINK - SKILL: INTERMEDIATE - METHOD: MUDDLING GLASS: OLD FASHIONED/ROCKS - EQUIPMENT: MUDDLER, MEASURE/JIGGER OCCASION: SPRING, SUMMER, PATIO, POOL, DINNER, HAPPY HOUR