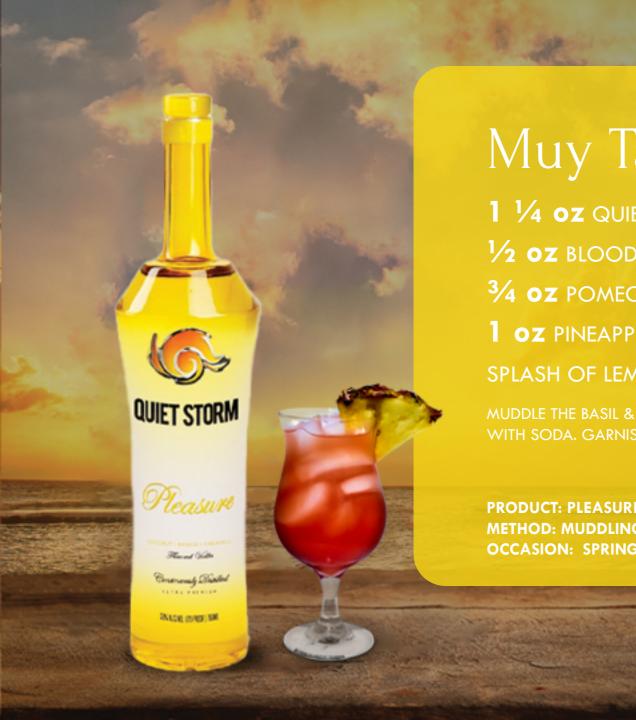

# Muy Tai

1 1/4 OZ QUIET STORM PLEASURE

1/2 OZ BLOOD ORANGE LIQUEUR

3/4 OZ POMEGRANATE LIQUEUR

1 oz pineapple juice

SPLASH OF LEMON/LIME SODA

MUDDLE THE BASIL & THE PINEAPPLE IN A HIGHBALL GLASS. ADD THE PLEASURE & TOP WITH SODA. GARNISH WITH A FRESH PINEAPPLE WEDGE

PRODUCT: PLEASURE - COCKTAIL TYPE: LONG DRINK - SKILL: INTERMEDIATE

METHOD: MUDDLING - GLASS: HIGHBALL/ROCKS - EQUIPMENT: MUDDLER, MEASURE/JIGGER

OCCASION: SPRING, SUMMER, BRUNCH, LUNCH, PATIO, POOL, HAPPY HOUR