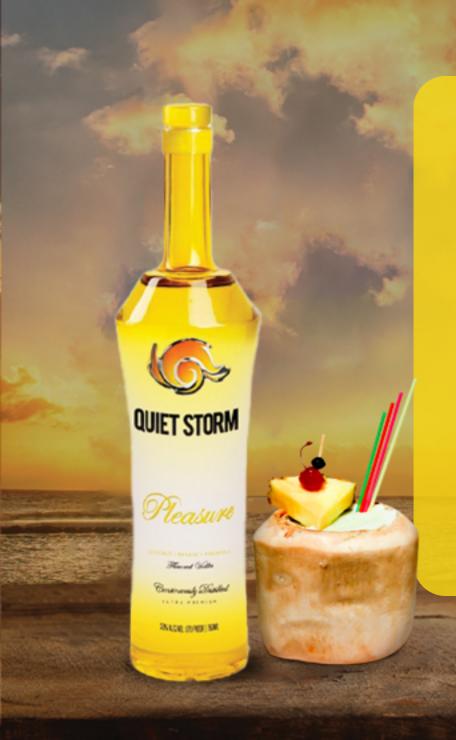

### Lada Pleasure

2 oz QUIET STORM PLEASURE

2 oz COCONUT MILK

2 FRESH BASIL LEAVES

3/4 OZ PINEAPPLE JUICE

COMBINE ALL OF THE INGREDIENTS IN A BLENDER. FILL WITH ICE & BLEND UNTIL SMOOTH POUR INTO A HURRICANE GLASS. GARNISH WITH A FRESH PINEAPPLE WEDGE & A CHERRY. FOR A FUN TWIST USE AN OPENED COCONUT AS THE GLASS!

PRODUCT: PLEASURE - COCKTAIL TYPE: FROZEN - SKILL: INTERMEDIATE - METHOD: BLENDING GLASS: HURRICANE/COCONUT - EQUIPMENT: BLENDER, MEASURE/JIGGER OCCASION: SPRING, SUMMER, BRUNCH, LUNCH, PATIO, POOL, HAPPY HOUR