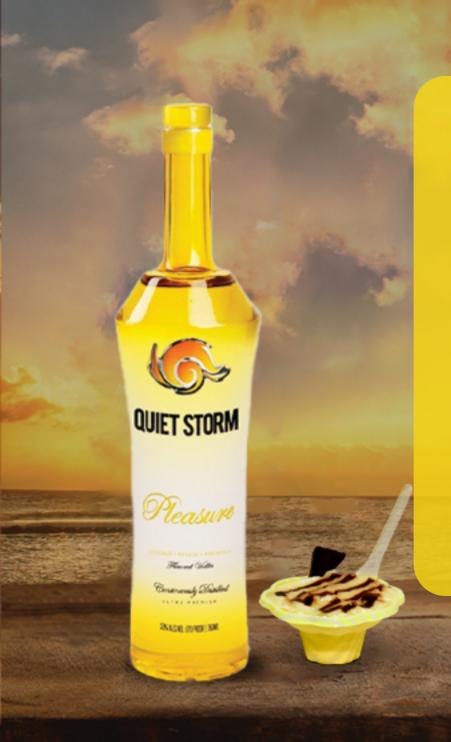

# Guilty Pleasure

1 1/2 QUIET STORM PLEASURE

HALF OF A BANANA

1 oz orange juice

4 CHUNKS OF FRESH PINEAPPLE

ADD ALL INGREDIENTS & 1  $\frac{1}{2}$  CUPS OF ICE IN A BLENDER. BLEND UNTIL SMOOTH & POUR INTO A SMALL BOWL. GARNISH WITH CHOCOLATE SYRUP & A SHARD OF DARK CHOCOLATE.

PRODUCT: PLEASURE - COCKTAIL TYPE: DESSERT/FROZEN - SKILL: INTERMEDIATE

METHOD: BLENDING - GLASS: RAMEKIN/SMALL BOWL - EQUIPMENT: BLENDER, MEASURE/JIGGER

**OCCASION: SPRING, WINTER, DESSERT** 