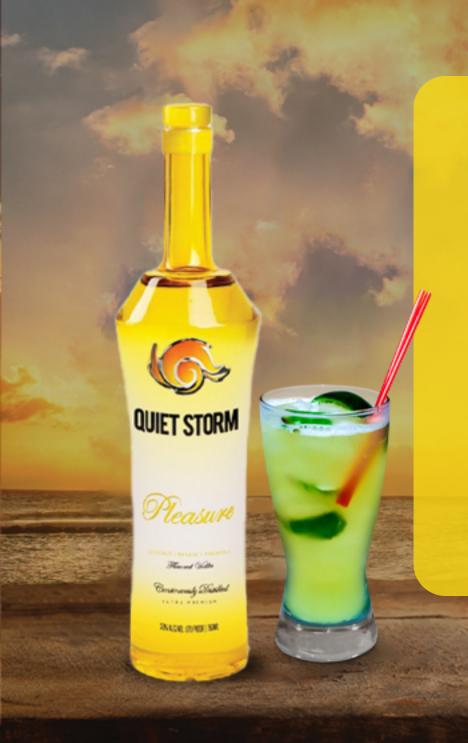

#### The Athena

1 ½ oz QUIET STORM PLEASURE

1 ½ OZ PINEAPPLE JUICE

1 oz SWEET & SOUR

1/2 OZ SIMPLE SYRUP

3 MINT LEAVES

1 LIME WEDGE

FILL SHAKER WITH ICE. COMBINE ALL INGREDIENTS & SHAKE WELL. POUR INTO GLASS & GARNISH WITH A FRESH FLOATING LIME WEDGE.

PRODUCT: PLEASURE COCKTAIL TYPE: LONG DRINK SKILL: INTERMEDIATE

METHOD: SHAKING GLASS: HIGHBALL/SLING

**EQUIPMENT: SHAKER, MEASURE/JIGGER** 

OCCASION: SPRING, SUMMER, PATIO, DESSERT