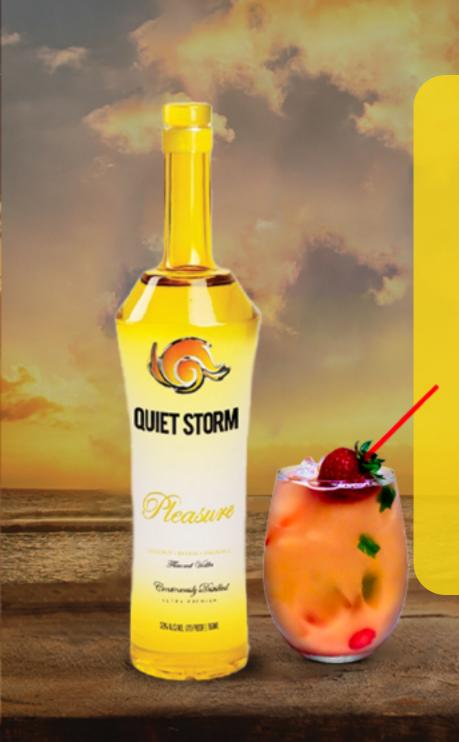

#### Pleasure at Sunrise

1 ½ OZ QUIET STORM PLEASURE

1/2 OZ ORANGE LIQUEUR

1 ½ OZ PINEAPPLE JUICE

1/2 OZ CRANBERRY JUICE

1 tsp fresh ripped basil leaves

1 STRAWBERRY – SLICED

MUDDLE BASIL & STRAWBERRIES TOGETHER IN A GLASS. FILL WITH ICE. ADD PLEASURE & PINEAPPLE JUICE. STIR & TOP WITH CRANBERRY JUICE. GARNISH WITH A FRESH STRAWBERRY.

PRODUCT: PLEASURE - COCKTAIL TYPE: SHORT DRINK - SKILL: INTERMEDIATE - METHOD: MUDDLING GLASS: OLD FASHIONED/ROCKS - EQUIPMENT: MUDDLER, MEASURE/JIGGER OCCASION: SPRING, SUMMER, PATIO, POOL, DINNER, HAPPY HOUR