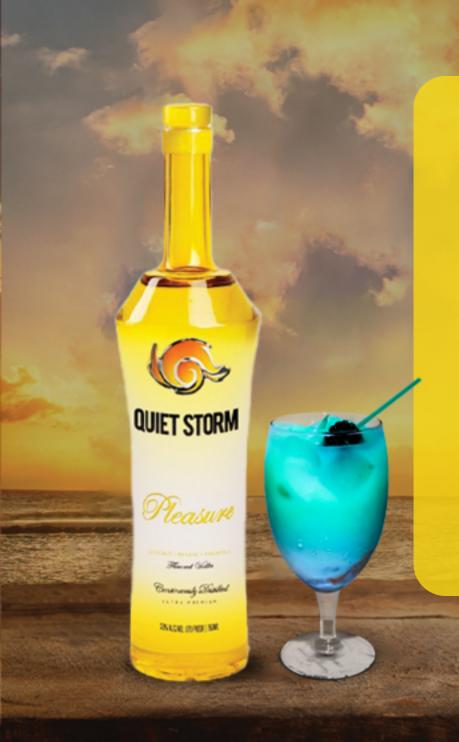

### Quiet Bliss

1 1/4 OZ QUIET STORM PLEASURE

1/2 OZ ORANGE LIQUEUR

3/4 OZ MELON LIQUEUR

1 1/2 OZ HALF & HALF

FILL SHAKER WITH ICE. COMBINE ALL INGREDIENTS & SHAKE WELL. POUR INTO GLASS & GARNISH WITH FRESH BLACK BERRIES.

PRODUCT: PLEASURE - COCKTAIL TYPE: LONG DRINK - SKILL: BEGINNER - METHOD: SHAKING
GLASS: GOBLET - EQUIPMENT: SHAKER, MEASURE/JIGGER - OCCASION: SPRING, SUMMER, PATIO, DESSERT