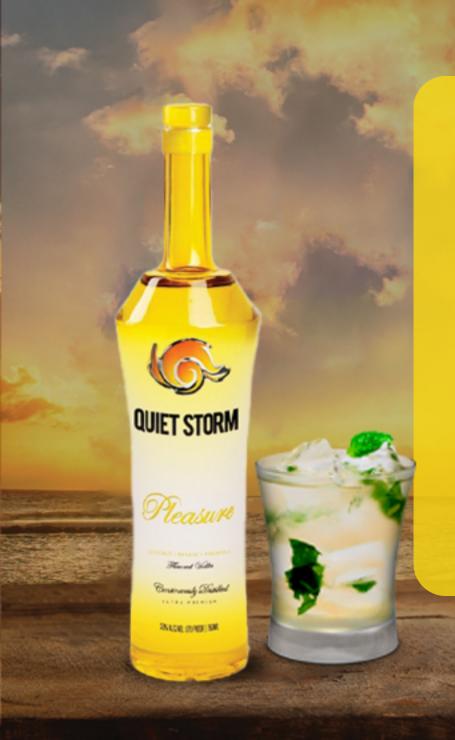

### Lada Pleasure

2 oz QUIET STORM PLEASURE

2 oz COCONUT MILK

2 FRESH BASIL LEAVES

3/4 OZ PINEAPPLE JUICE

COMBINE ALL OF THE INGREDIENTS IN A BLENDER. FILL WITH ICE & BLEND UNTIL SMOOTH POUR INTO A HURRICANE GLASS. GARNISH WITH A FRESH PINEAPPLE WEDGE & A CHERRY. FOR A FUN TWIST USE AN OPENED COCONUT AS THE GLASS!

PRODUCT: PLEASURE - COCKTAIL TYPE: FROZEN - SKILL: INTERMEDIATE - METHOD: BLENDING GLASS: HURRICANE/COCONUT - EQUIPMENT: BLENDER, MEASURE/JIGGER OCCASION: SPRING, SUMMER, BRUNCH, LUNCH, PATIO, POOL, HAPPY HOUR